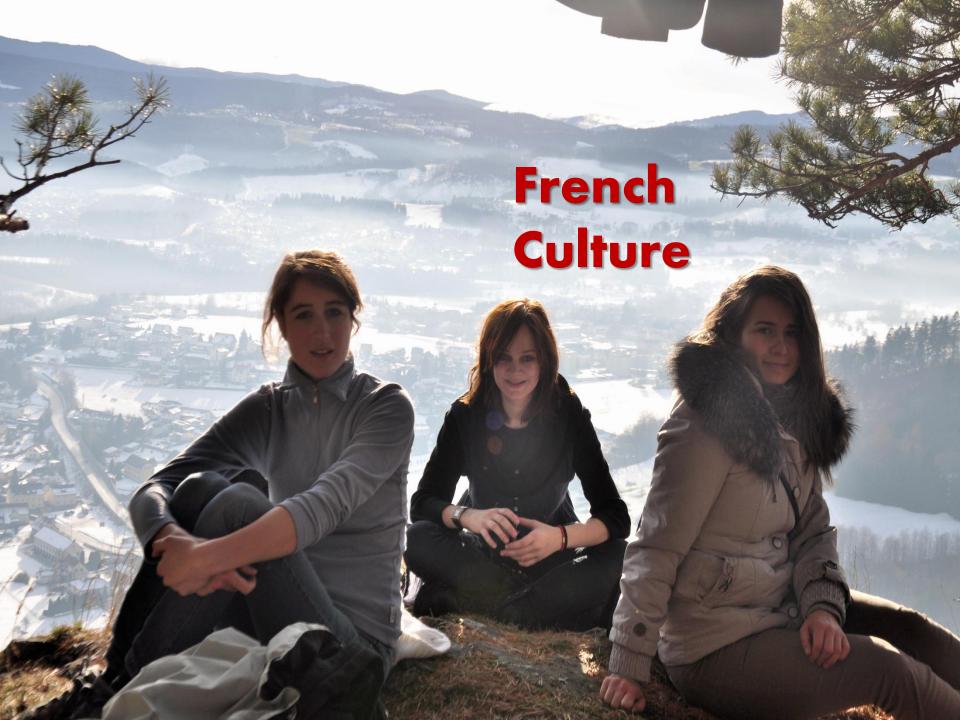

|
| (exam method                                                                                                                                                                                | nt participation, exercises, team work, presentation, discussion  d                                                                                                                                                                                                                                                                                                                           |            |                      |       |           |                                                                           |           |         |                |        |  |  |









open-minded person













# Personal growth

## **Building individuality**





# And fascinated to death ...







#### Equally happy... ...











#### CHANGE ENOURMOUSLY

FIND YOURSELF

**BUILD YOUR PERSONALITY** 



#### Why do people go on Erasmus?



To understand...